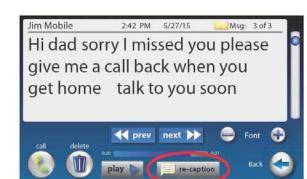

## **Missed Calls? Re-Caption Your Messages**

Has anyone ever left you an answering machine message that was just voice? CapTel lets you re-caption answering machine messages to make sure you catch every word. In the CapTel menu, select Answering Machine then press/select "play". Pick up the handset or use the speakerphone to listen to your message aloud. While your message plays, captions appear on the screen. If there are no captions, or if some of the captions are missing, you can easily re-caption the messages:

CapTel 840i/880i: Press the CAPTIONS button (light around button on).

CapTel 2400i: Touch "re-caption" icon.

The voice message will play again, this time showing new captions on the display. For full directions on using the answering machine, visit <a href="https://www.captel.com/support/customer-service/">https://www.captel.com/support/customer-service/</a>